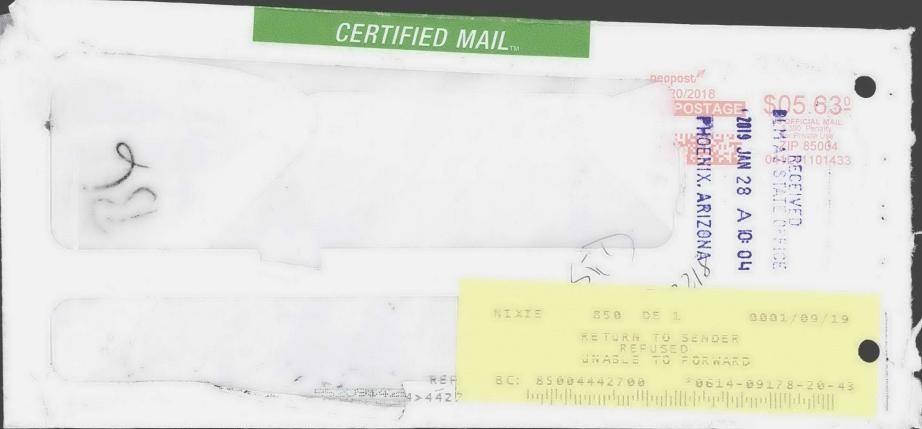

# AZ9200/PB/AMC417748

1 mark in

DATE PRODUCED: 1/14/2019 6:01 PM

US DEPARTMENT OF THE INTERIOR BUREAU OF LAND MANAGEMENT:

The following is information for Certified Mail<sup>™</sup>/RRE item number: 9214 8901 9403 8376 3566 04

Our records indicate that this item was RETURNED TO SENDER.

ORIGINAL INTENDED RECIPIENT: SCOTT WILLIAMS 7916 E IRWIN AVE MESA AZ 85209-4256

The above information represents information provided by the United States Postal Service.