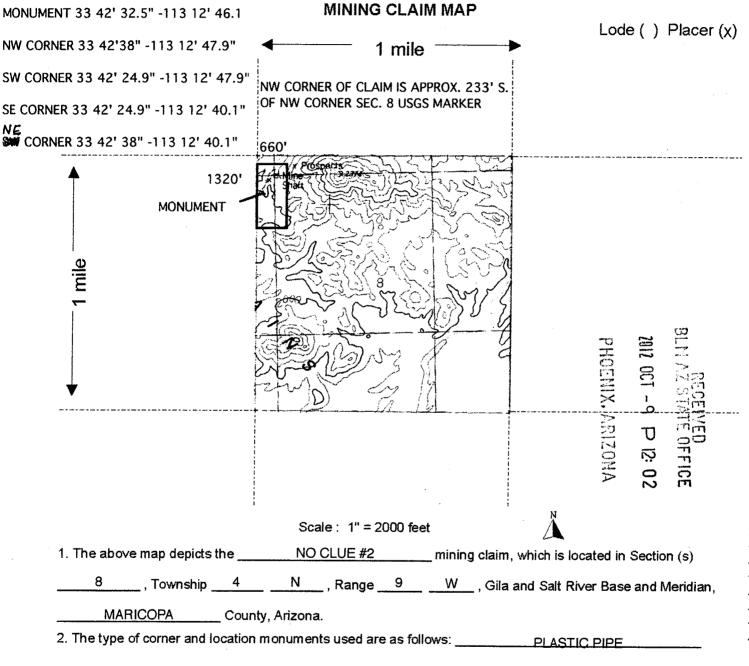

| ner Sec. 8 USGS mon     |                           |                 | ruogroot   |  |  |
|                                                                                                         |                         |                           |                 |            |  |  |
|                                                                                                         | 1St day of Se           | atach 10                  |                 |            |  |  |
| CATOR (s)                                                                                               | day of                  | premores 20 12            |                 |            |  |  |

Revised July 2005

AMCUIJJUG



3. The bearings and distances in degrees and feet between claim corners are as depicted on the map.

Form MCF100a Revised July 2005

#### DEPARTMENT OF INTERIOR BUREAU OF LAND MANAGEMENT

#### Input Parameters for Geographic Report with Land

System Id = CR

Admin State = AZ

Geo State =

Casetype =

Casetype Txt =

#### Case Disp Txt = AUTHORIZED, CANCELLED, EXPIRED, PENDING, REJECTED, RELINQUISHED, VOID, WITHDRAWN

Mer Twp Rng =

#### Mtrs = 14 0040N 0090W 007, 14 0040N 0090W 008, 14 0040N 0090W 999

Commodity =

Commodity Txt =

Adm Agency Begins With

Total Rows Returned:

0

NO WARRANTY IS MADE BY BLM FOR USE OF THE DATA FOR PURPOSES NOT INTENDED BY BLM

#### TOWNSHIP 4 NORTH RANGE 9 WEST OF THE GILA AND SALT RIVER MERIDIAN, ARIZONA



GSR Mer CURRENT TO NW T\_\_\_\_4\_N ACAD 12-27-