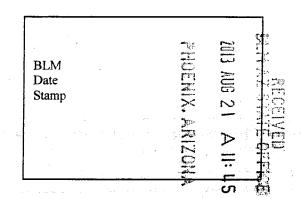

| BLM Serial No. | Name of Claim     | Tp<br>Exa | Rg<br>mple: 13 | Sec<br>N 5E 14 N | Mer<br>1DM | County Recordation<br>Book and Page No. | Date       |
|----------------|-------------------|-----------|----------------|------------------|------------|-----------------------------------------|------------|
| AMC-430614     | Two Brothers Gult | 25        | 116            | 23               | 014        |                                         |            |
|                |                   |           |                |                  |            |                                         |            |
|                |                   |           |                |                  |            |                                         |            |
|                |                   |           |                |                  |            |                                         |            |
|                |                   |           | 5 <sup>4</sup> |                  |            | <b>2011</b>                             |            |
|                |                   |           |                |                  |            | DEC                                     | REC        |
|                |                   |           |                |                  |            |                                         | M          |
|                |                   |           |                |                  |            | ARIZ D                                  | - mm<br>Of |
|                |                   |           |                |                  |            | 0112                                    |            |
|                |                   |           |                |                  |            |                                         | 171        |

Total due BLM \$

| BLM Serial No. | Name of Claim | Tp<br>Exa | Rg<br>mple: 13N | Sec<br>5E 14 1 | Mer<br>MDM | County Recordation<br>Book and Page No. | Date       |
|----------------|---------------|-----------|-----------------|----------------|------------|-----------------------------------------|------------|
| AMC 417748     | No clue #1    | 41        | qu              | 7              | 014        |                                         |            |
| AMC 417740     |               | 42        | 900             | 7              | 014        |                                         |            |
|                |               |           |                 |                |            |                                         |            |
|                |               |           |                 |                |            | ~ ~                                     | ,          |
|                |               |           |                 |                |            | 2011 DEC                                | 2.4<br>2.1 |
|                |               |           |                 |                |            | EC 1<br>ENIX                            | RECE       |
|                |               |           |                 |                |            | ÷ 00                                    | ATE        |
|                |               |           |                 |                |            | ARIZO                                   | 00         |
|                |               |           |                 |                |            | 105 NA                                  | 0          |
|                |               |           |                 |                |            |                                         |            |